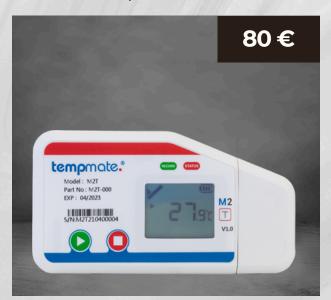

## Tempmate.®-M2

This multi-use temperature and humidity data logger offers high accuracy and versatility. It features a user-replaceable battery, external probe options for extended temperature ranges, and an on-board configurator for easy setup. Generate detailed PDF and CSV reports with this reliable and reusable device.