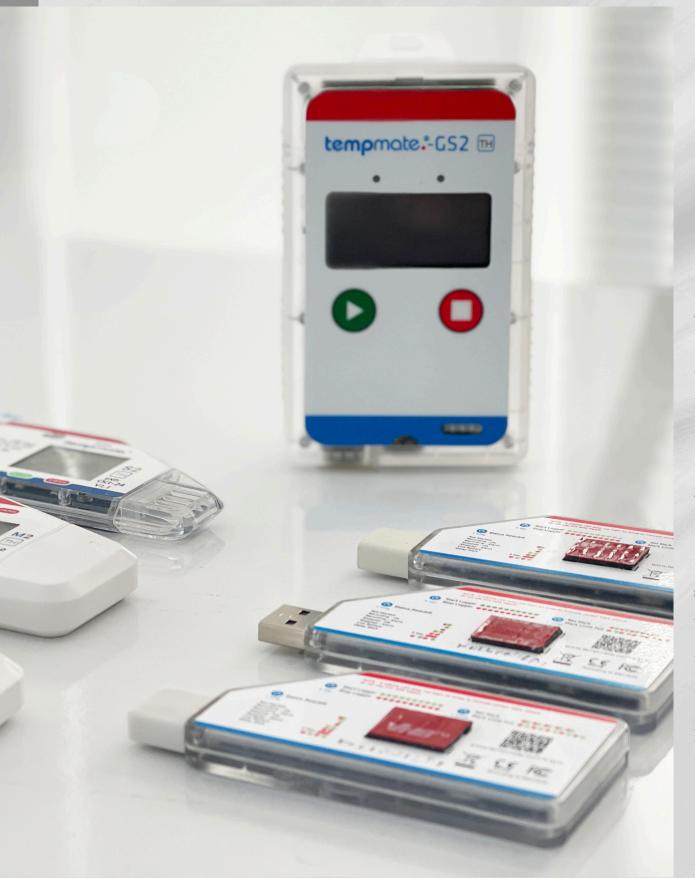

#### Tempmate.® GS2 Data Logger Tempr

Tempmate GS2 is a temperature, humidity, and light data logger that offers a variety of features to help you monitor your valuable shipments. It ensures the safety of your shipments with real-time alarms, user management, and global connectivity.