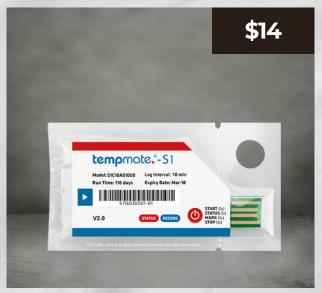

### Tempmate.®-SIV2

This single-use temperature data logger simplifies cold chain monitoring. Pre-programmed and ready to use, it provides instant alarm feedback and automatic reports. Ensure the safety of your goods with this reliable and cost-effective solution.