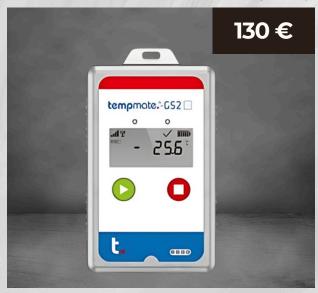

#### Tempmate.® GS2 Data Logger Tempr

Tempmate GS2 is a temperature, humidity, and light data logger that offers a variety of features to help you monitor your valuable shipments. It ensures the safety of your shipments with real-time alarms, user management, and global connectivity.