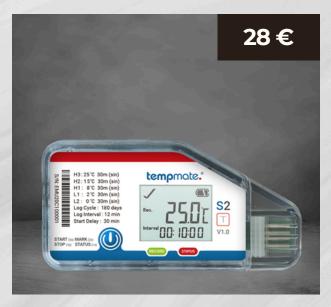

## Tempmate.® S2 Datalogger

This single-use data logger provides instant temperature and humidity readings on a built-in display. Easy to use with no software required, the Tempmate.® S2 is perfect for monitoring sensitive goods on the go. Get accurate data and peace of mind with this compact and reliable device.