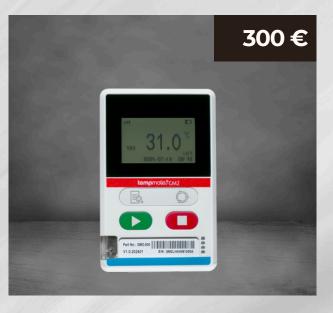

to use, it provides instant alarm feedback and automatic reports. Ensure the safety of your goods with this reliable and cost-effective solution.







## Tempmate.® S2 Datalogger

This single-use data logger provides instant temperature and humidity readings on a built-in display. Easy to use with no software required, the Tempmate.® S2 is perfect for monitoring sensitive goods on the go. Get accurate data and peace of mind with this compact and reliable device.



## Tempmate.®-M2

This multi-use temperature and humidity data logger offers high accuracy and versatility. It features a user-replaceable battery, external probe options for extended temperature ranges, and an on-board configurator for easy setup. Generate detailed PDF and CSV reports with this reliable and reusable device.



#### Tempmate.®-GM2

This rechargeable data logger provides real-time temperature, humidity, and location monitoring. Optimize your supply chain with automated cloud uploads and local data storage. Durable and long-lasting for continuous use.



## Tempmate.®-B

This rugged, miniature data logger is built for extreme environments with its stainless steel casing and long-lasting battery. Easy to use and highly accurate, the tempmate. B is ideal for a wide range of applications.